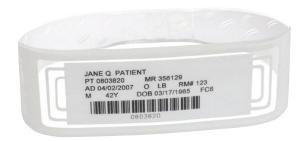

## **OmniBand**

Healthcare providers currently printing barcode labels can quickly implement barcode wristbands by placing a laser or thermal barcode label in Zebra's self-laminating OmniBand™ wristband — without the need for IT support.

## Features Include:

- Self-laminating design protects printed text and barcodes
- Tamper-evident, adhesive closure
- · Wristband extender to fit a wide range of wrist sizes
- Accepts labels up to 3.25" x 1"
- · Available in adult and pediatric
- Latex-free
- Two wristbands per sheet